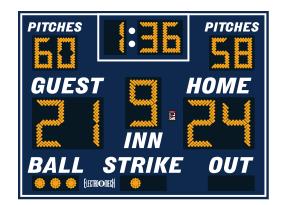

## **MODEL LX1131**

Outdoor Baseball / Softball

| Dimensions  | Weight | Cabinet Material | Caption Height | Accent Material    |
|-------------|--------|------------------|----------------|--------------------|
| 8 ft x 6 ft | 170 lb | Aluminum         | 6 in, 4 in     | 2.4 mil cast vinyl |

| Digit Height | Indicator Size | Digit Colors | Electrical        |
|--------------|----------------|--------------|-------------------|
| 18 in, 11 in | 4 in           | Amber or Red | 1.6 Amps, 120 VAC |

## **DIGITS / INDICATORS**

Guest Runs, Home Runs, and Inning digits are 18 inches tall, while Pitch Count and Timer digits are 11 inches tall. Ball, Strike, and Out indicators are 4 inches in diameter. Digits and indicators are formed from matrices of super-bright, long-lasting, energy-efficient LEDs (Light Emitting Diodes). Choose either amber or red LEDs for all outdoor products. Our LED assemblies are protected by aluminum masks that allow the hard epoxy shells of the LEDs to be exposed for maximum viewing angles.